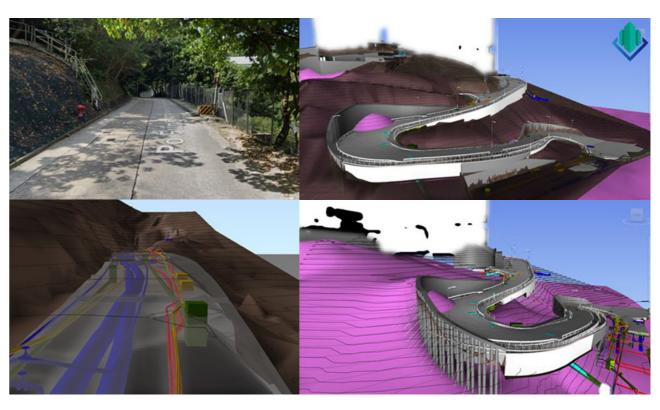

KPL's innovative approach is showcased in projects like Mont Verra, La Marina, and La Montagne, highlighting its digital prowess and commitment.

KPL set an industry benchmark in 2018 by adopting a full BIM process for a private development project, demonstrating its vision to lead the private sector in digitalisation. This initiative underscores the company's digital capabilities and its role as a trailblazer in the construction industry.

2022 Proposed Residential Redevelopment at Hill Road

2023 Proposed Residential Development at Po Fung Road

2019 - La Montagne Full BIM Adoption + CDE

36 37