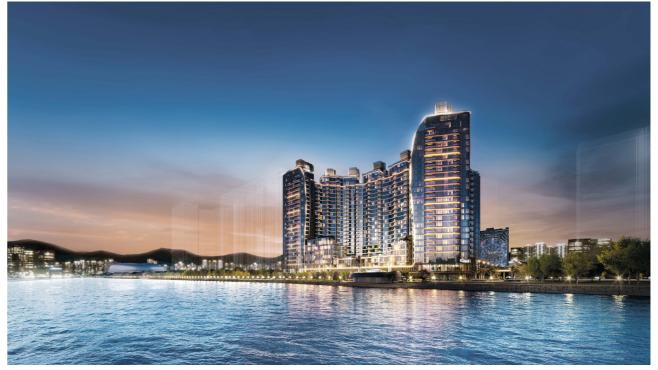

## Introduction of the Project

"Cullinan Harbour" is a prestigious residential development situated in the Kai Tak area of Kowloon, Hong Kong, developed by Sun Hung Kai Properties. This project represents the first residential development in Hong Kong designed by the internationally acclaimed architectural firm SOM. The development features an innovative design, incorporating curved terrace elements and distinctive exterior illumination, with approximately 90% of the units offering panoramic views of Victoria Harbour. The project also includes 23 premium units, eight of which are equipped with private swimming pools.

"Cullinan Harbour" is Sanfield Engineering Construction Limited Digital Transformation in the Kai Tak Area 4C Site 3, Kowloon.

The development consists of 10 structures in total—eight high-rise towers and two low-rise blocks—with an anticipated completion date in 2025. The project encompasses a site area of 117,930ft<sup>2</sup> (10,956m<sup>2</sup>) and features a total gross floor area of 648,612ft<sup>2</sup> (60,258m<sup>2</sup>), which includes a designated yellow area of 64,670ft<sup>2</sup> (6,008m<sup>2</sup>).