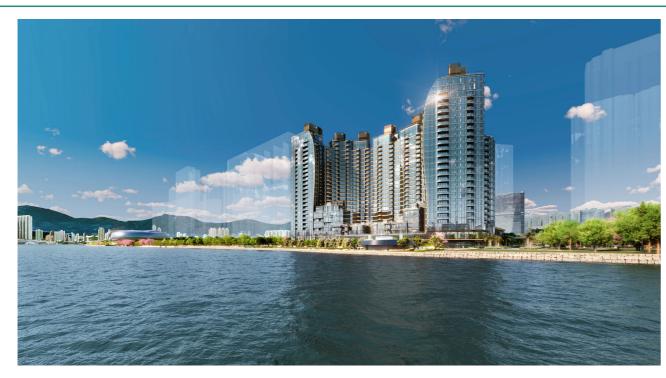

## Introduction of the Project

"Cullinan Harbour" is a prestigious residential development situated in the Kai Tak area of Kowloon, Hong Kong, developed by Sun Hung Kai Properties. This project represents the first residential development in Hong Kong designed by the internationally acclaimed architectural firm SOM. The development features an innovative design, incorporating curved terrace elements and distinctive exterior illumination, with approximately 90% of the units offering panoramic views of Victoria Harbour. The project also includes 23 premium units, eight of which are equipped with private swimming pools.

"Cullinan Harbour" is Sanfield Engineering Construction Limited Digital Transformation in the Kai Tak Area 4C Site 3, Kowloon.

The development consists of 10 structures in total—eight high-rise towers and two low-rise blocks—with an anticipated completion date in 2025. The project encompasses a site area of 117,930ft<sup>2</sup> (10,956m<sup>2</sup>) and features a total gross floor area of 648,612ft<sup>2</sup> (60,258m<sup>2</sup>), which includes a designated yellow area of 64,670ft<sup>2</sup> (6,008m<sup>2</sup>).