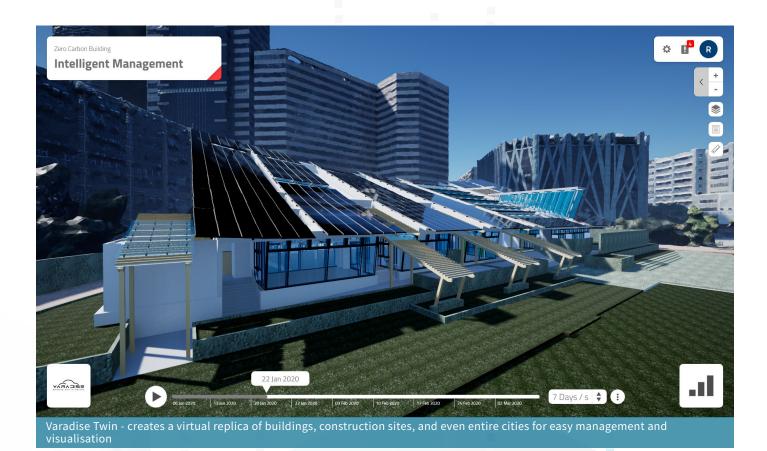

## Integrated and intuitive visualisation

Our platform combines BIM, GIS and IoT data to create integrated 4D visualisation that puts together BIM models, terrain/as-built data from drone survey, live IoT data, and workflow management systems such as DWSS. All data can be geo-mapped, time-stamped, and displayed

correspondingly on the 4D model, enabling clients to not only view real-time site conditions, but also trace historical records.

The integrated platform serves as a "single source of truth" for all project stakeholders – a shared platform which standardises, synchronises, and visualises data from all sources in one place, making communication seamless and transparent.