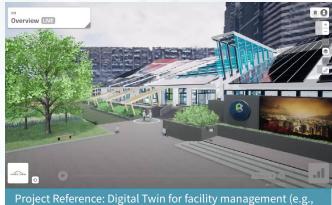

## Integrated and intuitive visualisation

Our platform combines BIM, GIS and IoT data to create integrated 4D visualisation that puts together BIM models, terrain/as-built data from drone survey, live IoT data, and workflow management systems such as DWSS. All data can be geo-mapped, time-stamped, and displayed

correspondingly on the 4D model, enabling clients to not only view real-time site conditions, but also trace historical records.

The integrated platform serves as a "single source of truth" for all project stakeholders – a shared platform which standardises, synchronises, and visualises data from all sources in one place, making communication seamless and transparent.