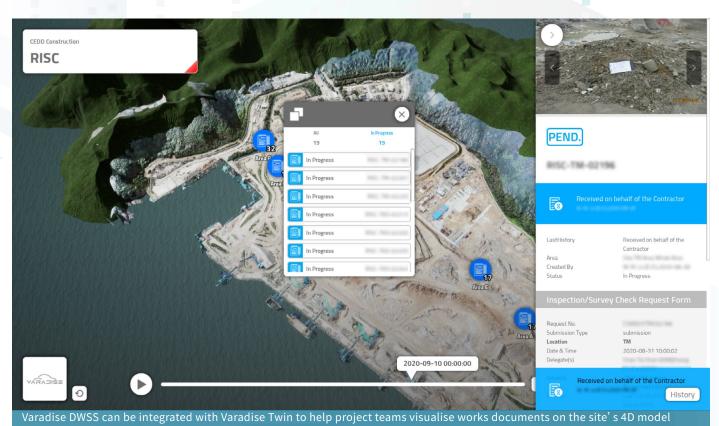

## Integrated and intuitive visualisation

Our platform combines BIM, GIS and IoT data to create integrated 4D visualisation that puts together BIM models, terrain/as-built data from drone survey, live IoT data, and workflow management systems such as DWSS. All data can be geo-mapped, time-stamped, and displayed

correspondingly on the 4D model, enabling clients to not only view real-time site conditions, but also trace historical records.

The integrated platform serves as a "single source of truth" for all project stakeholders – a shared platform which standardises, synchronises, and visualises data from all sources in one place, making communication seamless and transparent.