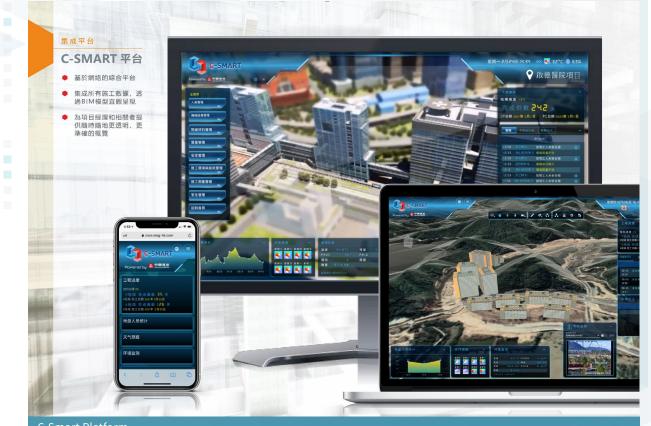

. .

. . . . . . . . . . . . . .

C-Smart Command Center

Definition of C-Smart: 7+2+1

**C-Smart Platform** 

. . . . . . . . . . . . . . . .