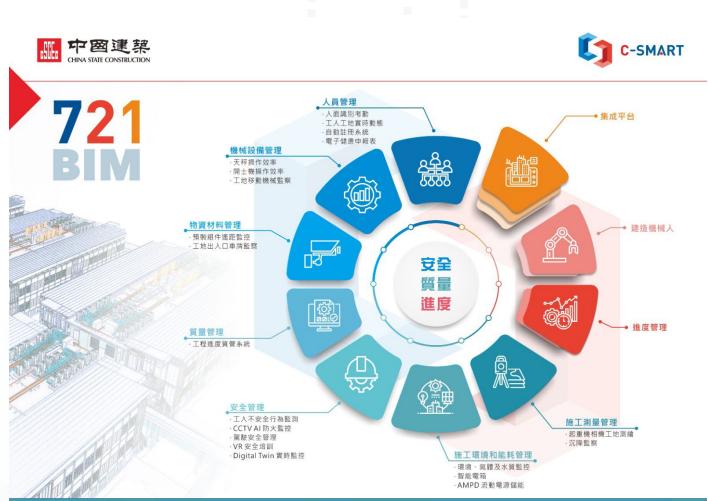

. .

. . . . . . . . . . . . . .

C-Smart Command Center

Definition of C-Smart: 7+2+1

**C-Smart Platform** 

. . . . . . . . . . . . . . . .