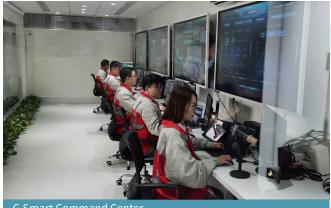

. .

. . . . . . . . . . . . . .

C-Smart Command Center

Definition of C-Smart: 7+2+1

**C-Smart Platform** 

. . . . . . . . . . . . . . . .